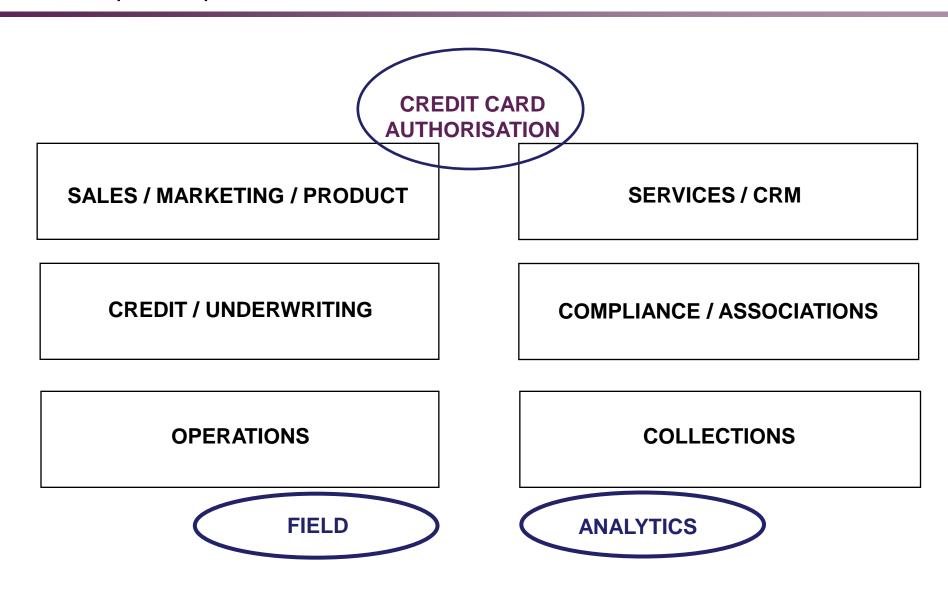

# **Operations**

### Operations

| Product                | Central operations | Regional operations |
|------------------------|--------------------|---------------------|
| Mortgage Loans         | ✓                  | ✓                   |
| Construction Finance   | ✓                  | ✓                   |
| Inventory Finance      | ✓                  | ✓                   |
| Car Loans              | ✓                  | ✓                   |
| Commercial Vehicle     | ✓                  | ✓                   |
| Construction Equipment | ✓                  | ✓                   |
| Credit Cards           | ✓                  | N.A.                |
| Gold Loan              | ✓                  | ✓                   |

#### **Central Operations include**

- Customer service
- Tracking of ledger balances
- Fund transfers

- System UAT
- DSA empanelment
- Repayment management

#### **Regional Operations include**

- IMD cheque processing
- · Disbursement to clients

- PDD management
- · Customer service walk ins