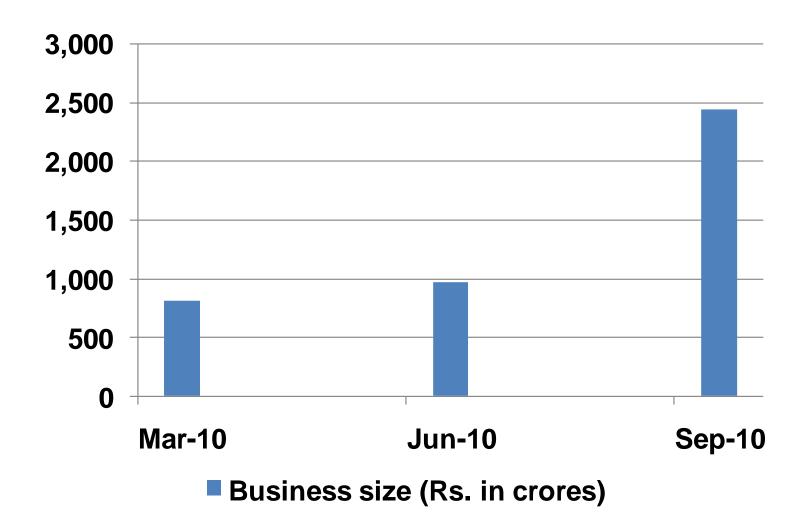

# **Snapshot for H1 FY2011**

## Quick facts

| Activity              | Current                                              | FY 2011                                             |
|-----------------------|------------------------------------------------------|-----------------------------------------------------|
| Geographical coverage | 23 Locations                                         | 2 Locations                                         |
| Manpower              | 311                                                  | 89                                                  |
| Product & Policy      | 8                                                    | 2                                                   |
| System Implementation | 8 Modules                                            | 5 Modules                                           |
| Distribution Spread   | Branches - 135<br>DSA count - 258<br>DST count - 141 | Branches - 20<br>DSA count - 242<br>DST count - 500 |
| Tie Ups               | 5                                                    | 30 (Advanced Discussions)                           |