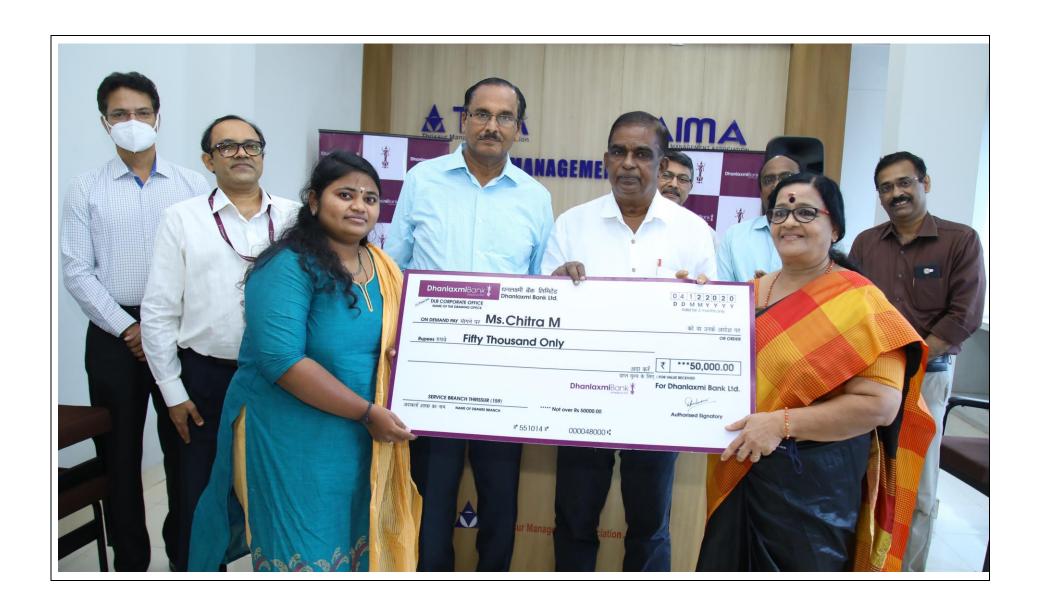

## TMA Education Scholarships 2020-21 ..... Mr. Deepak Mathew Fifty Thousand Only